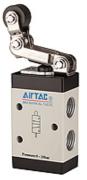

## K-WV 3/2 MECHA ROLLENHEB RUECKL M3

3/2-way valve, mechanically operated, with free-return roller lever, NC

| Properties            |                                                        |
|-----------------------|--------------------------------------------------------|
| Operating pressure    | 0 - 10 bar                                             |
| Temp. range           | -20 °C to +70 °C                                       |
| Flow rate measurement | At P1 = 8 bar, P2 = 6 bar and pressure drop Δp = 1 bar |
| Valve body            | Aluminium alloy                                        |