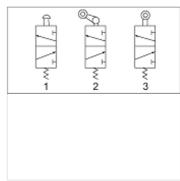

## Note

Further information on request

| Item           |            |           |                      |                        |  |  |
|----------------|------------|-----------|----------------------|------------------------|--|--|
| Identification | Connection | Vent port | Flow rate<br>(L/min) | circuit diagram number |  |  |
| K- 07 15 01 71 | G 1/8      | G 1/8     | 450                  | 2                      |  |  |
| K- 07 15 01 72 | G 1/4      | G 1/4     | 550                  | 2                      |  |  |