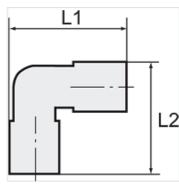

| Item           |                     |            |            |                |  |
|----------------|---------------------|------------|------------|----------------|--|
| Identification | for external hose Ø | L1<br>(mm) | L2<br>(mm) | Nozzle<br>(mm) |  |
| K- 07 40 29 02 | 4 mm                | 22,8       | 27,3       | 4              |  |
| K- 07 40 29 03 | 5 mm                | 22,8       | 27,3       | 5              |  |
| K- 07 40 29 04 | 6 mm                | 25,9       | 30,8       | 6              |  |
| K- 07 40 29 05 | 8 mm                | 28,4       | 34,4       | 8              |  |
| K- 07 40 29 06 | 10 mm               | 32,7       | 38,8       | 10             |  |
| K- 07 40 29 07 | 12 mm               | 42,3       | 48,5       | 12             |  |
| K- 07 40 29 08 | 15 mm               | 50,7       | 57,9       | 15             |  |
| K- 07 40 29 09 | 18 mm               | 54,2       | 62,1       | 18             |  |