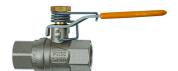

## K-S-BKR FEDERRUECKSTELLUNG

Safety ball valve with spring return

| Properties            |                           |  |  |  |
|-----------------------|---------------------------|--|--|--|
| Operating temperature | -20 °C to +170 °C         |  |  |  |
| Thread description    | Rp thread acc. to ISO 7-1 |  |  |  |
| Spring                | Stainless steel 1.4301    |  |  |  |
| Housing               | Nickel-plated brass       |  |  |  |
| Hand lever            | Steel - PVC coated        |  |  |  |
| Ball                  | hardchrome-plated brass   |  |  |  |
| Ball seals            | PTFE                      |  |  |  |
| Stem seal             | FKM                       |  |  |  |

## Description

2/2-way safety ball valves, two parts, made of nickel-plated brass with spring return. Applications: Compressed air, water, oils, fuel oil, fuels, inert gases. Silicone-free. The ball valve is closed in the normal position and opens against spring force.