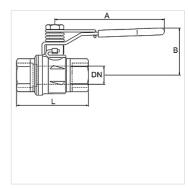

| Item           |    |          |          |           |           |           |
|----------------|----|----------|----------|-----------|-----------|-----------|
| Identification | DN | Thread   | PN (bar) | A<br>(mm) | B<br>(mm) | L<br>(mm) |
| K- 07 30 30 40 | 8  | Rp 1/4   | 65       | 100,0     | 40,0      | 50,0      |
| K- 07 30 30 43 | 10 | Rp 3/8   | 65       | 100,0     | 40,0      | 60,0      |
| K- 07 30 30 39 | 15 | Rp 1/2   | 65       | 100,0     | 43,0      | 75,0      |
| K- 07 30 30 42 | 20 | Rp 3/4   | 40       | 120,0     | 51,0      | 80,0      |
| K- 07 30 30 36 | 25 | Rp 1     | 40       | 120,0     | 55,0      | 90,0      |
| K- 07 30 30 38 | 32 | Rp 1 1/4 | 40       | 158,0     | 75,0      | 110,0     |
| K- 07 30 30 37 | 40 | Rp 1 1/2 | 40       | 158,0     | 81,0      | 120,0     |
| K- 07 30 30 41 | 50 | Rp 2     | 40       | 158,0     | 88,0      | 140,0     |