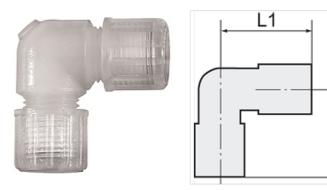

# K-W90 SCHLAUCH VB PFA

Elbow hose connectors - Perfluoroalkoxy alkane (PFA)

### Description

Perfluoroalkoxy alkane (PFA): A fluoroplastic (PTFE) with the same chemical resistance as PTFE but much stronger and suitable for temperatures up to 200°C.

| Item           |              |            |            |
|----------------|--------------|------------|------------|
| Identification | for hose     | L1<br>(mm) | L2<br>(mm) |
| K- 07 40 41 58 | 4 mm / 6 mm  | 25,0       | 25,0       |
| K- 07 40 41 60 | 6 mm / 8 mm  | 30,0       | 30,0       |
| K- 07 40 41 62 | 8 mm / 10 mm | 36,0       | 36,0       |