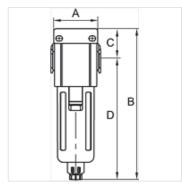

| Item           |        |           |      |          |      |       |      |
|----------------|--------|-----------|------|----------|------|-------|------|
| Identification | Thread | Flow rate | Α    | В        | С    | D     | Size |
|                |        | (L/min)   | (mm) |          | (mm) | (mm)  |      |
| K- 07 25 06 45 | G 3/4  | 7800      | 85,0 | 256,0 mm | 37,0 | 219,0 | 3    |
| K- 07 25 06 47 | G 1    | 7800      | 85,0 | 256,0 mm | 37,0 | 219,0 | 3    |