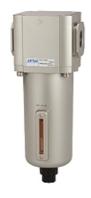

**K-FI METALLBEHAEL SICHT H G**Filters with metal bowl, sight glass and »HW« mounting bracket, semi-automatic drain valve

| Properties                  |                                                                |  |  |
|-----------------------------|----------------------------------------------------------------|--|--|
| Input pressure              | Max. 10 bar                                                    |  |  |
| Media temperature           | max. 70 °C                                                     |  |  |
| Ambient temperature         | Max. 70 °C                                                     |  |  |
| Working pressure            | 1.5 - 9 bar                                                    |  |  |
| Pore size in filter element | 5 μm                                                           |  |  |
| Sealant                     | NBR                                                            |  |  |
| Housing                     | Die-cast aluminium                                             |  |  |
| Drain valve                 | Semi- or fully-automatic                                       |  |  |
| Flow rate measurement       | At P1 = 8 bar, P2 = 6 bar and pressure drop $\Delta p$ = 1 bar |  |  |
| More information            | User manual on request                                         |  |  |