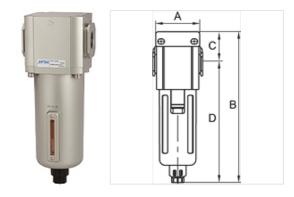

## K-FI METALLBEHAEL SICHT V G

Filters with metal bowl, sight glass and »HW« mounting bracket, fullyautomatic drain valve

## Item

| Identification | Thread | Flow rate<br>(L/min) | A<br>(mm) | В        | C<br>(mm) | D<br>(mm) | Size |
|----------------|--------|----------------------|-----------|----------|-----------|-----------|------|
| K- 07 25 06 46 | G 3/4  | 7800                 | 85,0      | 256,0 mm | 37,0      | 219,0     | 3    |
| K- 07 25 06 48 | G 1    | 7800                 | 85,0      | 256,0 mm | 37,0      | 219,0     | 3    |