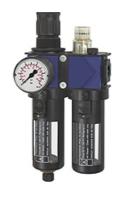

# K-WTEH 2-TLG PC SCHU VARIOBLOC

Service units, 2-piece with polycarbonate bowl and bowl guard

| Properties                  |                                                            |
|-----------------------------|------------------------------------------------------------|
| Input pressure              | Max. 16 bar (polycarbonate bowl), Max. 20 bar (metal bowl) |
| Media temperature           | max. 50 °C                                                 |
| Ambient temperature         | Max. 50 °C (polycarbonate bowl), Max. 80 °C (metal bowl)   |
| Pore size in filter element | 40 μm                                                      |
| Sealant                     | NBR                                                        |
| Spring bonnet               | POM                                                        |
| Housing                     | Die-cast zinc                                              |
| Diaphragm                   | NBR                                                        |
| Dropper                     | PA                                                         |
| Drain valve                 | Manual                                                     |
| Flow rate measurement       | At P1 = 10 bar, P2 = 6 bar and pressure drop<br>Δp = 1 bar |

#### **Description**

Two or three-piece service units consisting of a reversible diaphragm pressure regulator, independent of inlet pressure, with self-relieving design, combined with a centrifugal separator and a proportional lubricator. Approved series in modern industrial design, with the following key benefits: Simple handling, Convenient modular assembly thanks to innovative fasteners, Excellent flow values.