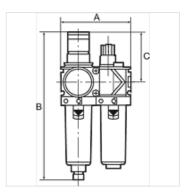

#### Item Identification Thread Control range Flow rate В K- 07 25 22 81 G 1/4 0.5 - 10 bar 1500 96,0 203,0 mm 68,0 K- 07 25 22 80 G 3/8 0.5 - 10 bar 1800 96,0 203,0 mm 68,0 K- 07 25 22 79 G 1/2 0.5 - 10 bar 3400 140,0 273,0 mm 98,0 K- 07 25 22 78 G 3/4 0.5 - 10 bar 5000 140,0 273,0 mm 98,0 K- 07 25 22 77 G 1 0.5 - 10 bar 5000 194,0 273,0 mm 98,0