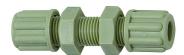

## K-SCHOTTVERB POLYPROPYLEN

Bulkhead couplings - polypropylene

| Properties            |                                                                                     |
|-----------------------|-------------------------------------------------------------------------------------|
| Operating pressure    | Dependent on operating temperature; Max. 10 bar (at 20 °C); Max. 2.5 bar (at 90 °C) |
| Material              | Polypropylene (PP)                                                                  |
| Operating temperature | Max. 90 °C                                                                          |

## Description

Chemically resistant to almost all inorganic acids and bases, even in high concentrations and at temperatures greater than 90 °C.

| Item           |              |            |            |       |  |
|----------------|--------------|------------|------------|-------|--|
| Identification | for hose     | Thread     | L1<br>(mm) | AF    |  |
| K- 07 40 41 71 | 4 mm / 6 mm  | M 10 x 1   | 53,0       | 14 mm |  |
| K- 07 40 41 72 | 6 mm / 8 mm  | M 14 x 1.5 | 64,0       | 19 mm |  |
| K- 07 40 41 73 | 8 mm / 10 mm | M 16 x 1.5 | 73,0       | 22 mm |  |
| K- 07 40 41 74 | 9 mm / 12 mm | M 18 x 1.5 | 84,0       | 24 mm |  |