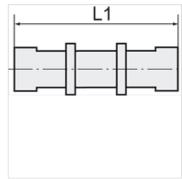

## Description

Chemically resistant to almost all inorganic acids and bases, even in high concentrations and at temperatures greater than 90 °C.

| Item           |              |            |            |       |  |
|----------------|--------------|------------|------------|-------|--|
| Identification | for hose     | Thread     | L1<br>(mm) | AF    |  |
| K- 07 40 41 71 | 4 mm / 6 mm  | M 10 x 1   | 53,0       | 14 mm |  |
| K- 07 40 41 72 | 6 mm / 8 mm  | M 14 x 1.5 | 64,0       | 19 mm |  |
| K- 07 40 41 73 | 8 mm / 10 mm | M 16 x 1.5 | 73,0       | 22 mm |  |
| K- 07 40 41 74 | 9 mm / 12 mm | M 18 x 1.5 | 84,0       | 24 mm |  |