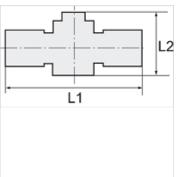

## Description

Push-in fittings series manufactured in plastic and nickel-plated brass. All parts are suitable for use with hoses, tubes or pipes made of plastic and copper.

| Item           |          |          |            |            |  |
|----------------|----------|----------|------------|------------|--|
| Identification | Thread 1 | Thread 2 | L1<br>(mm) | L2<br>(mm) |  |
| K- 07 40 46 28 | G 1/8    | G 1/8    | 65,0       | 41,5       |  |
| K- 07 40 46 27 | G 1/4    | G 1/4    | 68,0       | 41,5       |  |
| K- 07 40 46 29 | G 3/8    | G 3/8    | 81,5       | 46,0       |  |