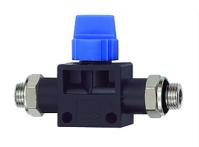

## **K-WV 3/2 AG OR** 3/2-way pilot valves with parallel male thread with O-ring

## HANSA/FLEX

Properties

| Flopenies             |                                                                                |  |  |  |
|-----------------------|--------------------------------------------------------------------------------|--|--|--|
| Working pressure      | Max. 15 bar, coarse vacuum                                                     |  |  |  |
| Application           | Air, vacuum                                                                    |  |  |  |
| Recommended hoses     | PU or PA (nylon)                                                               |  |  |  |
| Media                 | Compressed air and all gases or liquids that are compatible with the materials |  |  |  |
| Temp. range           | -20 °C to +80 °C                                                               |  |  |  |
| Sealing surface       | Parallel version: O-ring in housing, Conical version: thread coating           |  |  |  |
| Material              | Plastic, Nickel plated brass                                                   |  |  |  |
| Contact pressure ring | Plastic                                                                        |  |  |  |

## Description

Push-in fittings series manufactured in plastic and nickel-plated brass. All parts are suitable for use with hoses, tubes or pipes made of plastic and copper.

| Item           |          |          |            |            |  |
|----------------|----------|----------|------------|------------|--|
| Identification | Thread 1 | Thread 2 | L1<br>(mm) | L2<br>(mm) |  |
| K- 07 40 46 28 | G 1/8    | G 1/8    | 65,0       | 41,5       |  |
| K- 07 40 46 27 | G 1/4    | G 1/4    | 68,0       | 41,5       |  |
| K- 07 40 46 29 | G 3/8    | G 3/8    | 81,5       | 46,0       |  |