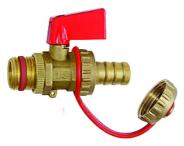

## Description

Boiler, filling and drain valves for heating systems.

| Properties                     |               |  |
|--------------------------------|---------------|--|
| Operating pressure             | Max. 10 bar   |  |
| Media temperature              | max. +110 °C  |  |
| Stem                           | I.D. 13       |  |
| Hand lever                     | Die cast zinc |  |
| Ball, cutting ring seal        | PTFE          |  |
| spindle seal, hose nozzle, cap | EPDM          |  |