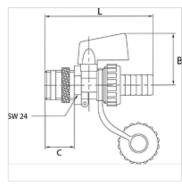

## Item

| Identification | Thread | В    | С    | L.   | Material                        |
|----------------|--------|------|------|------|---------------------------------|
|                |        | (mm) | (mm) | (mm) |                                 |
| K- 07 30 30 34 | G 1/2  | 37,0 | 20,0 | 74,6 | Brass with a bare metal surface |
| K- 07 30 30 35 | G 1/2  | 37,0 | 20,0 | 74,6 | Nickel-plated brass             |