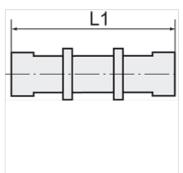

### Description

Perfluoroalkoxy alkane (PFA): A fluoroplastic (PTFE) with the same chemical resistance as PTFE but much stronger and suitable for temperatures up to 200°C.

| Identification | for hose     | L1   | AF    |
|----------------|--------------|------|-------|
|                |              | (mm) |       |
| K- 07 40 41 48 | 4 mm / 6 mm  | 39,0 | 14 mm |
| K- 07 40 41 52 | 6 mm / 8 mm  | 49,0 | 19 mm |
| K- 07 40 41 54 | 8 mm / 10 mm | 55,0 | 22 mm |
| K- 07 40 41 56 | 9 mm / 12 mm | 64,0 | 24 mm |