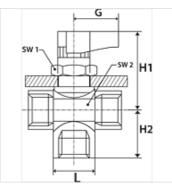

## Note

Further information on request

| Item           |    |              |           |            |            |           |             |             |
|----------------|----|--------------|-----------|------------|------------|-----------|-------------|-------------|
| Identification | DN | Thread       | G<br>(mm) | H1<br>(mm) | H2<br>(mm) | L<br>(mm) | AF1<br>(mm) | AF2<br>(mm) |
| K- 07 30 29 87 | 5  | G 1/8 female | 19,00     | 33,5       | 15,5       | 35,0      | 17          | 17          |
| K- 07 30 29 88 | 5  | G 1/4 female | 19,00     | 33,5       | 17,5       | 37,0      | 17          | 17          |
| K- 07 30 29 89 | 7  | G 3/8 female | 19,00     | 35,0       | 19,5       | 42,0      | 17          | 21          |