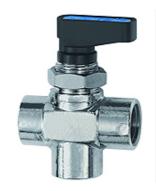

## K-3 BKR MINI L

3-way mini ball valves, L-Bore

| Properties            |                                |  |  |  |  |
|-----------------------|--------------------------------|--|--|--|--|
| Application           | Compressed air, water, oil     |  |  |  |  |
| Operating pressure    | -0,99 bar - 20 bar             |  |  |  |  |
| Operating temperature | -20 °C to +80 °C               |  |  |  |  |
| Thread description    | G thread acc. DIN EN ISO 228-1 |  |  |  |  |
| Housing and ball      | Chrome-plated brass            |  |  |  |  |
| Hand lever            | PA 66 glass fibre-reinforced   |  |  |  |  |
| Ball seals            | PTFE                           |  |  |  |  |
| Stem seal             | NBR                            |  |  |  |  |