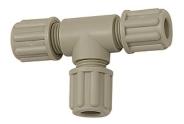

## K-T-TUE POLYPROPYLEN

Tee hose connectors - polypropylene

| Properties            |                                                                                     |
|-----------------------|-------------------------------------------------------------------------------------|
| Operating pressure    | Dependent on operating temperature; Max. 10 bar (at 20 °C); Max. 2.5 bar (at 90 °C) |
| Material              | Polypropylene (PP)                                                                  |
| Operating temperature | Max. 90 °C                                                                          |

## Description

Chemically resistant to almost all inorganic acids and bases, even in high concentrations and at temperatures greater than 90 °C.

| Item           |              |      |      |
|----------------|--------------|------|------|
| Identification | for hose     | L1   | L2   |
|                |              | (mm) | (mm) |
| K- 07 40 41 64 | 4 mm / 6 mm  | 52,0 | 26,0 |
| K- 07 40 41 66 | 6 mm / 8 mm  | 62,0 | 31,0 |
| K- 07 40 41 68 | 8 mm / 10 mm | 72,0 | 36,0 |
| K- 07 40 41 70 | 9 mm / 12 mm | 80,0 | 40,0 |