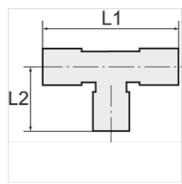

## Description

Chemically resistant to almost all inorganic acids and bases, even in high concentrations and at temperatures greater than 90 °C.

| Item           |              |      |      |
|----------------|--------------|------|------|
| Identification | for hose     | L1   | L2   |
|                |              | (mm) | (mm) |
| K- 07 40 41 64 | 4 mm / 6 mm  | 52,0 | 26,0 |
| K- 07 40 41 66 | 6 mm / 8 mm  | 62,0 | 31,0 |
| K- 07 40 41 68 | 8 mm / 10 mm | 72,0 | 36,0 |
| K- 07 40 41 70 | 9 mm / 12 mm | 80,0 | 40,0 |