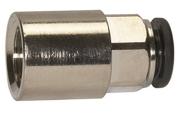

## K-STECKVERSCHR IG SK

Male connectors, parallel female thread with outer hex

## Description

The advanced version of our highly successful push-in fittings series manufactured in nickel-plated brass. Advantages of this new, optimised series: Much easier connection and disconnection of the hose, even with repeated mounting, can also be used for non-calibrated hoses, suitable for vacuum operation.