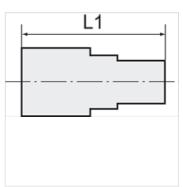

| Item           |        |                     |            |       |  |
|----------------|--------|---------------------|------------|-------|--|
| Identification | Thread | for external hose Ø | L1<br>(mm) | AF    |  |
| K- 07 40 25 06 | M 5    | 3 mm                | 15,7       | 7 mm  |  |
| K- 07 40 25 12 | G 1/8  | 4 mm                | 26,2       | 10 mm |  |
| K- 07 40 25 13 | G 1/8  | 5 mm                | 27,5       | 12 mm |  |
| K- 07 40 25 14 | G 1/8  | 6 mm                | 27,1       | 12 mm |  |
| K- 07 40 25 15 | G 1/8  | 8 mm                | 28,1       | 13 mm |  |
| K- 07 40 25 09 | G 1/4  | 4 mm                | 28,6       | 10 mm |  |
| K- 07 40 47 15 | G 1/4  | 5 mm                | 29,5       | 12 mm |  |
| K- 07 40 25 10 | G 1/4  | 6 mm                | 29,3       | 12 mm |  |
| K- 07 40 25 11 | G 1/4  | 8 mm                | 30,0       | 14 mm |  |
| K- 07 40 25 08 | G 1/4  | 10 mm               | 31,8       | 16 mm |  |
| K- 07 40 25 16 | G 3/8  | 10 mm               | 36,8       | 16 mm |  |
| K- 07 40 25 17 | G 3/8  | 12 mm               | 37,0       | 19 mm |  |
| K- 07 40 25 07 | G 1/2  | 12 mm               | 40,5       | 19 mm |  |