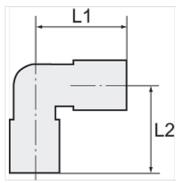

## Description

Chemically resistant to almost all inorganic acids and bases, even in high concentrations and at temperatures greater than 90 °C.

| Item           |              |            |      |      |       |  |  |
|----------------|--------------|------------|------|------|-------|--|--|
| Identification | for hose     | Thread     | L1   | L2   | AF    |  |  |
|                |              |            | (mm) | (mm) |       |  |  |
| K- 07 40 41 75 | 4 mm / 6 mm  | M 10 x 1   | 43,0 | 25,0 | 14 mm |  |  |
| K- 07 40 41 76 | 6 mm / 8 mm  | M 14 x 1.5 | 53,0 | 33,0 | 19 mm |  |  |
| K- 07 40 41 77 | 8 mm / 10 mm | M 16 x 1.5 | 58,0 | 36,0 | 22 mm |  |  |
| K- 07 40 41 78 | 9 mm / 12 mm | M 18 x 1.5 | 67,0 | 43,0 | 24 mm |  |  |