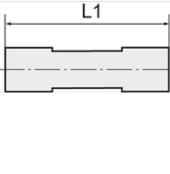

| Item           |                     |            |
|----------------|---------------------|------------|
| Identification | for external hose Ø | L1<br>(mm) |
| K- 07 40 47 75 | 6 mm / 4 mm         | 33,0       |
| K- 07 40 47 76 | 8 mm / 6 mm         | 39,0       |
| K- 07 40 47 77 | 10 mm / 8 mm        | 39,5       |
| K- 07 40 47 78 | 12 mm / 10 mm       | 41,5       |