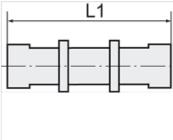

### Description

Push-in fittings series manufactured in plastic and nickel-plated brass. All parts are suitable for use with hoses, tubes or pipes made of plastic and copper.

| Item           |                     |                      |            |       |  |  |
|----------------|---------------------|----------------------|------------|-------|--|--|
| Identification | for external hose Ø | Thread control panel | L1<br>(mm) | AF    |  |  |
| K- 07 40 04 31 | 4 mm                | M 12 x 1             | 31,1       | 14 mm |  |  |
| K- 07 40 04 32 | 6 mm                | M 14 x 1             | 33,4       | 17 mm |  |  |
| K- 07 40 04 33 | 8 mm                | M 16 x 1             | 37,7       | 19 mm |  |  |
| K- 07 40 04 34 | 10 mm               | M 20 x 1             | 41,8       | 24 mm |  |  |
| K- 07 40 04 35 | 12 mm               | M 22 x 1             | 46,7       | 27 mm |  |  |
| K- 07 40 04 36 | 16 mm               | M 27 x 1             | 51,2       | 32 mm |  |  |