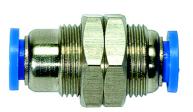

## K-SCHOTT-STECKVERB 3

Female bulkhead connectors

### Description

Push-in fittings series manufactured in plastic and nickel-plated brass. All parts are suitable for use with hoses, tubes or pipes made of plastic and copper.

| Item           |                     |                      |            |       |  |  |
|----------------|---------------------|----------------------|------------|-------|--|--|
| Identification | for external hose Ø | Thread control panel | L1<br>(mm) | AF    |  |  |
| K- 07 40 04 31 | 4 mm                | M 12 x 1             | 31,1       | 14 mm |  |  |
| K- 07 40 04 32 | 6 mm                | M 14 x 1             | 33,4       | 17 mm |  |  |
| K- 07 40 04 33 | 8 mm                | M 16 x 1             | 37,7       | 19 mm |  |  |
| K- 07 40 04 34 | 10 mm               | M 20 x 1             | 41,8       | 24 mm |  |  |
| K- 07 40 04 35 | 12 mm               | M 22 x 1             | 46,7       | 27 mm |  |  |
| K- 07 40 04 36 | 16 mm               | M 27 x 1             | 51,2       | 32 mm |  |  |