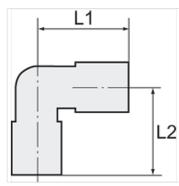

## Description

Chemically resistant to almost all inorganic acids and bases, even in high concentrations and at temperatures greater than 90 °C.

| Item           |              |            |            |
|----------------|--------------|------------|------------|
| Identification | for hose     | L1<br>(mm) | L2<br>(mm) |
|                |              |            |            |
| K- 07 40 41 59 | 6 mm / 8 mm  | 30,0       | 30,0       |
| K- 07 40 41 61 | 8 mm / 10 mm | 36,0       | 36,0       |
| K- 07 40 41 63 | 9 mm / 12 mm | 43,0       | 43,0       |