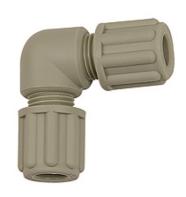

## K-W90 SCHLAUCH VB POLYPROPY

Elbow hose connectors - polypropylene

| Properties            |                                                                                     |
|-----------------------|-------------------------------------------------------------------------------------|
| Operating pressure    | Dependent on operating temperature; Max. 10 bar (at 20 °C); Max. 2.5 bar (at 90 °C) |
| Material              | Polypropylene (PP)                                                                  |
| Operating temperature | Max. 90 °C                                                                          |

## Description

Chemically resistant to almost all inorganic acids and bases, even in high concentrations and at temperatures greater than 90 °C.

| Item           |              |            |            |
|----------------|--------------|------------|------------|
| Identification | for hose     | L1<br>(mm) | L2<br>(mm) |
|                |              |            |            |
| K- 07 40 41 59 | 6 mm / 8 mm  | 30,0       | 30,0       |
| K- 07 40 41 61 | 8 mm / 10 mm | 36,0       | 36,0       |
| K- 07 40 41 63 | 9 mm / 12 mm | 43,0       | 43,0       |