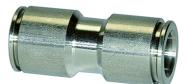

## K-STECKVERBINDU VA

Straight push-in connector

| Properties               |                                                                 |  |
|--------------------------|-----------------------------------------------------------------|--|
| Working pressure pulsate | Max. 10 bar                                                     |  |
| Pressure                 | Max. 15 bar (depending on pipe quality)                         |  |
| Suitable pipe materials  | PVDF, PTFE, stainless steel, PA, PU                             |  |
| Ambient temperature      | -20 °C to max. +150 °C (depending on pipe quality and diameter) |  |
| Material                 | Stainless steel 1.4404                                          |  |
| Sealant                  | FKM                                                             |  |

## Description

For use with aggressive media and in areas with corrosive outside influences, in the food processing industry and in hygienic and sanitary applications.

| Item           |                     |            |  |
|----------------|---------------------|------------|--|
| Identification | for external hose Ø | L1<br>(mm) |  |
| K- 07 40 24 15 | 4 mm                | 28,2       |  |
| K- 07 40 24 16 | 6 mm                | 34,0       |  |
| K- 07 40 24 17 | 8 mm                | 34,5       |  |
| K- 07 40 24 18 | 10 mm               | 38,2       |  |
| K- 07 40 24 19 | 12 mm               | 40.8       |  |