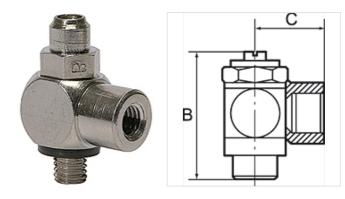

## Description

For regulation of a cylinder piston speed at both ends and control of flow rates. Designed as a banjo-type valve with a hollow bolt and ring piece for mounting directly. Compact type of construction, also ideal where space is restricted.

| Item                |                                                                                        |                                                                                                                 |                                                                                                                                      |                                                                                                                                                             |  |
|---------------------|----------------------------------------------------------------------------------------|-----------------------------------------------------------------------------------------------------------------|--------------------------------------------------------------------------------------------------------------------------------------|-------------------------------------------------------------------------------------------------------------------------------------------------------------|--|
| Connection          | C<br>(mm)                                                                              | Thread                                                                                                          | AF                                                                                                                                   | B<br>(mm)                                                                                                                                                   |  |
| M 5 female thread   | 11,5                                                                                   | M 5                                                                                                             | 8 mm                                                                                                                                 | 24,5                                                                                                                                                        |  |
| G 1/8 female thread | 16,0                                                                                   | G 1/8                                                                                                           | 14 mm                                                                                                                                | 32,0                                                                                                                                                        |  |
| G 1/4 female thread | 22,0                                                                                   | G 1/4                                                                                                           | 17 mm                                                                                                                                | 40,0                                                                                                                                                        |  |
| G 3/8 female thread | 26,0                                                                                   | G 3/8                                                                                                           | 20 mm                                                                                                                                | 50,0                                                                                                                                                        |  |
| G 1/2 female thread | 32,0                                                                                   | G 1/2                                                                                                           | 26 mm                                                                                                                                | 61,0                                                                                                                                                        |  |
|                     | M 5 female thread<br>G 1/8 female thread<br>G 1/4 female thread<br>G 3/8 female thread | M 5 female thread(mm)M 5 female thread11,5G 1/8 female thread16,0G 1/4 female thread22,0G 3/8 female thread26,0 | (mm)   M 5 female thread 11,5 M 5   G 1/8 female thread 16,0 G 1/8   G 1/4 female thread 22,0 G 1/4   G 3/8 female thread 26,0 G 3/8 | Image: M 5 female thread 11,5 M 5 8 mm   G 1/8 female thread 16,0 G 1/8 14 mm   G 1/4 female thread 22,0 G 1/4 17 mm   G 3/8 female thread 26,0 G 3/8 20 mm |  |