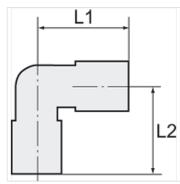

## Description

For use with aggressive media and in areas with corrosive outside influences, in the food processing industry and in hygienic and sanitary applications.

| Item           |                     |            |            |
|----------------|---------------------|------------|------------|
| Identification | for external hose Ø | L1<br>(mm) | L2<br>(mm) |
| K- 07 40 24 20 | 4 mm                | 17,0       | 17,0       |
| K- 07 40 24 21 | 6 mm                | 20,0       | 20,0       |
| K- 07 40 24 22 | 8 mm                | 21,0       | 21,0       |
| K- 07 40 24 23 | 10 mm               | 25,0       | 25,0       |
| K- 07 40 24 24 | 12 mm               | 27,0       | 27,0       |