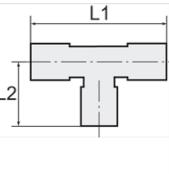

| Item           |                     |            |            |
|----------------|---------------------|------------|------------|
| Identification | for external hose Ø | L1<br>(mm) | L2<br>(mm) |
| K- 07 40 25 42 | 3 mm                | 21,2       | 10,4       |
| K- 07 40 25 43 | 4 mm                | 33,4       | 16,7       |
| K- 07 40 25 44 | 5 mm                | 38,4       | 19,2       |
| K- 07 40 25 45 | 6 mm                | 38,0       | 19,0       |
| K- 07 40 25 46 | 8 mm                | 42,6       | 21,3       |
| K- 07 40 25 47 | 10 mm               | 46,6       | 23,3       |
| K- 07 40 25 48 | 12 mm               | 52,0       | 26,0       |
| K- 07 40 25 49 | 14 mm               | 58,6       | 29,3       |