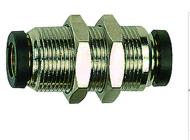

## K-SCHOTT-STECKVERB 4

Female bulkhead connectors

## HANSA/FLEX

| Properties            |                     |
|-----------------------|---------------------|
| Working pressure      | Max. 16 bar         |
| Operating temperature | -20 °C to +80 °C    |
| Material              | Nickel-plated brass |
| Contact pressure ring | Hostaform           |
| Clamping ring         | Stainless steel     |

## Description

The advanced version of our highly successful push-in fittings series manufactured in nickel-plated brass. Advantages of this new, optimised series: Much easier connection and disconnection of the hose, even with repeated mounting, can also be used for non-calibrated hoses, suitable for vacuum operation.