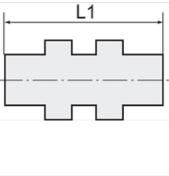

| Item           |            |                     |            |       |  |
|----------------|------------|---------------------|------------|-------|--|
| Identification | Thread     | for external hose Ø | L1<br>(mm) | AF    |  |
| K- 07 40 47 16 | M 8 x 0.75 | 3 mm                | 18,4       | 10 mm |  |
| K- 07 40 25 50 | M 11 x 1   | 4 mm                | 30,6       | 13 mm |  |
| K- 07 40 25 52 | M 14 x 1   | 5 mm                | 33,5       | 17 mm |  |
| K- 07 40 25 53 | M 13 x 1   | 6 mm                | 33,0       | 16 mm |  |
| K- 07 40 25 56 | M 15 x 1   | 8 mm                | 35,7       | 17 mm |  |
| K- 07 40 25 59 | M 17 x 1   | 10 mm               | 39,2       | 20 mm |  |
| K- 07 40 25 60 | M 20 x 1   | 12 mm               | 40,7       | 24 mm |  |
| K- 07 40 25 61 | M 24 x 1   | 14 mm               | 45,9       | 27 mm |  |