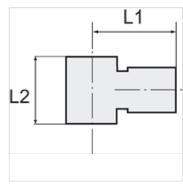

| Item           |                  |                     |            |            |
|----------------|------------------|---------------------|------------|------------|
| Identification | for hollow screw | for external hose Ø | L1<br>(mm) | L2<br>(mm) |
| K- 07 40 26 82 | M 5              | 4 mm                | 18,0       | 9,0        |
| K- 07 40 26 87 | G 1/8            | 4 mm                | 20,5       | 15,0       |
| K- 07 40 26 88 | G 1/8            | 6 mm                | 23,0       | 15,0       |
| K- 07 40 26 89 | G 1/8            | 8 mm                | 24,5       | 15,0       |
| K- 07 40 26 85 | G 1/4            | 6 mm                | 24,0       | 17,0       |
| K- 07 40 26 86 | G 1/4            | 8 mm                | 26,0       | 17,0       |
| K- 07 40 26 83 | G 1/4            | 10 mm               | 27,0       | 17,0       |
| K- 07 40 26 84 | G 1/4            | 12 mm               | 28,0       | 17,0       |
| K- 07 40 26 92 | G 3/8            | 8 mm                | 27,0       | 20,0       |
| K- 07 40 26 90 | G 3/8            | 10 mm               | 28,0       | 20,0       |
| K- 07 40 26 91 | G 3/8            | 12 mm               | 29,0       | 20,0       |