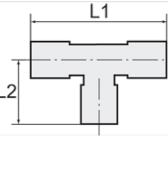

| Item           |                     |            |            |
|----------------|---------------------|------------|------------|
| Identification | for external hose Ø | L1<br>(mm) | L2<br>(mm) |
| K- 07 40 27 57 | 4 mm                | 34,0       | 17,0       |
| K- 07 40 27 58 | 6 mm                | 39,0       | 19,5       |
| K- 07 40 27 59 | 8 mm                | 46,0       | 23,0       |
| K- 07 40 27 60 | 10 mm               | 50,0       | 25,0       |
| K- 07 40 47 81 | 12 mm               | 54,0       | 27,0       |
| K- 07 40 47 82 | 14 mm               | 62,0       | 31,0       |