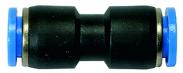

## K-STECKVERBINDU 10BAR

Straight push-in connector (pressure max. 10 bar)

| Properties            |                                                                                |  |
|-----------------------|--------------------------------------------------------------------------------|--|
| Working pressure      | Max. 10 bar                                                                    |  |
| Application           | Air, vacuum                                                                    |  |
| Recommended hoses     | PU or PA (nylon)                                                               |  |
| Media                 | Compressed air and all gases or liquids that are compatible with the materials |  |
| Temp. range           | -20 °C to +80 °C                                                               |  |
| Material              | Plastic, Nickel plated brass                                                   |  |
| Contact pressure ring | Plastic                                                                        |  |

## Description

Push-in fittings series manufactured in plastic and nickel-plated brass. All parts are suitable for use with hoses, tubes or pipes made of plastic and copper.

| Item           |                     |            |
|----------------|---------------------|------------|
| Identification | for external hose Ø | L1<br>(mm) |
| K- 07 40 03 39 | 4 mm                | 33,0       |
| K- 07 40 03 40 | 6 mm                | 34,6       |
| K- 07 40 03 41 | 8 mm                | 38,5       |
| K- 07 40 03 42 | 10 mm               | 47,0       |
| K- 07 40 03 43 | 12 mm               | 48,6       |
| K- 07 40 41 32 | 14 mm               | 48,7       |
| K- 07 40 03 44 | 16 mm               | 49,8       |