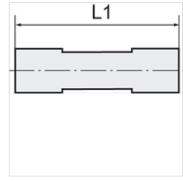

## Description

Push-in fittings series manufactured in plastic and nickel-plated brass. All parts are suitable for use with hoses, tubes or pipes made of plastic and copper.

| Item           |                     |            |
|----------------|---------------------|------------|
| Identification | for external hose Ø | L1<br>(mm) |
| K- 07 40 03 39 | 4 mm                | 33,0       |
| K- 07 40 03 40 | 6 mm                | 34,6       |
| K- 07 40 03 41 | 8 mm                | 38,5       |
| K- 07 40 03 42 | 10 mm               | 47,0       |
| K- 07 40 03 43 | 12 mm               | 48,6       |
| K- 07 40 41 32 | 14 mm               | 48,7       |
| K- 07 40 03 44 | 16 mm               | 49,8       |