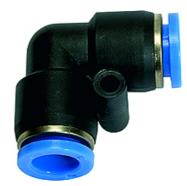

## K-L-STECK VB 10BAR

Union elbows (pressure max. 10 bar)

### Description

Push-in fittings series manufactured in plastic and nickel-plated brass. All parts are suitable for use with hoses, tubes or pipes made of plastic and copper.

| Item           |                     |            |
|----------------|---------------------|------------|
| Identification | for external hose Ø | L1<br>(mm) |
| K- 07 40 03 50 | 4 mm                | 17,5       |
| K- 07 40 03 51 | 6 mm                | 18,7       |
| K- 07 40 03 52 | 8 mm                | 22,4       |
| K- 07 40 03 53 | 10 mm               | 27,2       |
| K- 07 40 03 54 | 12 mm               | 28,9       |
| K- 07 40 41 38 | 14 mm               | 29,8       |
| K- 07 40 03 55 | 16 mm               | 30,8       |