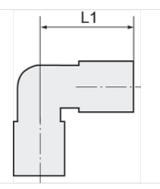

### Description

Push-in fittings series manufactured in plastic and nickel-plated brass. All parts are suitable for use with hoses, tubes or pipes made of plastic and copper.

| Item           |                     |            |
|----------------|---------------------|------------|
| Identification | for external hose Ø | L1<br>(mm) |
| K- 07 40 03 50 | 4 mm                | 17,5       |
| K- 07 40 03 51 | 6 mm                | 18,7       |
| K- 07 40 03 52 | 8 mm                | 22,4       |
| K- 07 40 03 53 | 10 mm               | 27,2       |
| K- 07 40 03 54 | 12 mm               | 28,9       |
| K- 07 40 41 38 | 14 mm               | 29,8       |
| K- 07 40 03 55 | 16 mm               | 30,8       |