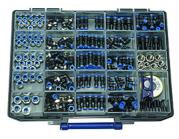

## Description

Practical, high-quality assortment of the most popular parts in our »Blue Series« of push-in fittings, packaged in a sturdy plastic case. Total of 31 different small part types, conveniently arranged in 24 plastic compartments. The inserts can be removed and rearranged inside the case according to individual needs. All inserts are labelled with the article numbers of the parts they contain.