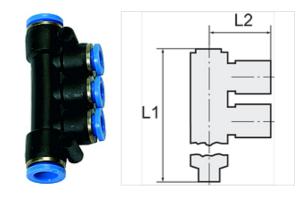

### Description

Push-in fittings series manufactured in plastic and nickel-plated brass. All parts are suitable for use with hoses, tubes or pipes made of plastic and copper.

| Item           |                      |            |            |  |
|----------------|----------------------|------------|------------|--|
| Identification | for external hose Ø  | L1<br>(mm) | L2<br>(mm) |  |
| K- 07 40 04 22 | 2 x 6 mm / 3 x 4 mm  | 57,0       | 19,0       |  |
| K- 07 40 04 23 | 2 x 8 mm / 3 x 4 mm  | 62,0       | 20,0       |  |
| K- 07 40 04 24 | 2 x 8 mm / 3 x 6 mm  | 62,0       | 20,0       |  |
| K- 07 40 04 25 | 2 x 10 mm / 3 x 6 mm | 81,8       | 23,5       |  |
| K- 07 40 04 26 | 2 x 10 mm / 3 x 8 mm | 81,8       | 23,5       |  |