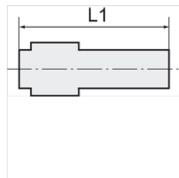

## Description

Push-in fittings series manufactured in plastic and nickel-plated brass. All parts are suitable for use with hoses, tubes or pipes made of plastic and copper.

| Item           |                     |            |
|----------------|---------------------|------------|
| Identification | for external hose Ø | L1<br>(mm) |
| K- 07 40 03 98 | 4 mm                | 30,2       |
| K- 07 40 03 99 | 6 mm                | 33,6       |
| K- 07 40 04 00 | 8 mm                | 36,6       |
| K- 07 40 04 01 | 10 mm               | 40,1       |
| K- 07 40 04 02 | 12 mm               | 43,5       |