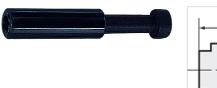

## Description

Push-in fittings series manufactured in plastic and nickel-plated brass. All parts are suitable for use with hoses, tubes or pipes made of plastic and copper.

| Item           |                     |            |
|----------------|---------------------|------------|
| Identification | for external hose Ø | L1<br>(mm) |
| K- 07 40 03 98 | 4 mm                | 30,2       |
| K- 07 40 03 99 | 6 mm                | 33,6       |
| K- 07 40 04 00 | 8 mm                | 36,6       |
| K- 07 40 04 01 | 10 mm               | 40,1       |
| K- 07 40 04 02 | 12 mm               | 43,5       |