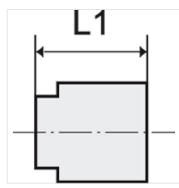

## **Description**

Push-in fittings series manufactured in plastic and nickel-plated brass. All parts are suitable for use with hoses, tubes or pipes made of plastic and copper.

| Item           |                     |            |  |
|----------------|---------------------|------------|--|
| Identification | for external hose Ø | L1<br>(mm) |  |
| K- 07 40 09 95 | 4 mm                | 11,3       |  |
| K- 07 40 09 96 | 6 mm                | 11,9       |  |
| K- 07 40 09 97 | 8 mm                | 13,7       |  |
| K- 07 40 09 98 | 10 mm               | 15,2       |  |
| K- 07 40 09 99 | 12 mm               | 17.6       |  |