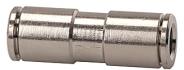

## K-STECKVERBINDU 2

Straight push-in connector

| Properties            |                     |
|-----------------------|---------------------|
| Working pressure      | Max. 16 bar         |
| Operating temperature | -20 °C to +150 °C   |
| Material              | Nickel-plated brass |
| Contact pressure ring | Nickel-plated brass |
| Clamping ring         | Stainless steel     |

## Description

Push-in fittings, manufactured entirely in nickel-plated brass. All parts with a parallel thread are supplied with an FPM O-ring.<br/>
Str>All parts with conical threads are coated with preCOTE 5 dispersion, all fittings in this series can thus also be used at high temperatures (medium compressed air).