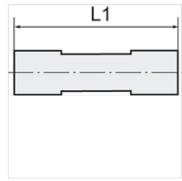

| Item           |                     |            |
|----------------|---------------------|------------|
| Identification | for external hose Ø | L1<br>(mm) |
| K- 07 40 27 49 | 4 mm                | 31,0       |
| K- 07 40 27 50 | 6 mm                | 33,0       |
| K- 07 40 27 51 | 8 mm                | 37,0       |
| K- 07 40 27 52 | 10 mm               | 39,0       |
| K- 07 40 47 74 | 12 mm               | 43,0       |
| K- 07 40 40 91 | 14 mm               | 47,5       |