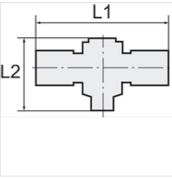

| Item           |        |                     |      |      |       |
|----------------|--------|---------------------|------|------|-------|
| Identification | Thread | for external hose Ø | L1   | L2   | AF    |
|                |        |                     | (mm) | (mm) |       |
| K- 07 40 28 04 | G 1/8  | 4 mm                | 42,0 | 28,0 | 14 mm |
| K- 07 40 28 05 | G 1/8  | 6 mm                | 46,0 | 28,0 | 14 mm |
| K- 07 40 28 03 | G 1/4  | 6 mm                | 48,0 | 33,0 | 17 mm |