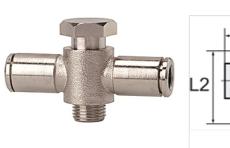

## K-T-STECK VERS ASK DREH AG OR

Male branch tees with outer hex, swivel type, parallel male thread with O-ring

| Item           |        |                     |      |      |       |
|----------------|--------|---------------------|------|------|-------|
| Identification | Thread | for external hose Ø | L1   | L2   | AF    |
|                |        |                     | (mm) | (mm) |       |
| K- 07 40 28 04 | G 1/8  | 4 mm                | 42,0 | 28,0 | 14 mm |
| K- 07 40 28 05 | G 1/8  | 6 mm                | 46,0 | 28,0 | 14 mm |
| K- 07 40 28 03 | G 1/4  | 6 mm                | 48,0 | 33,0 | 17 mm |