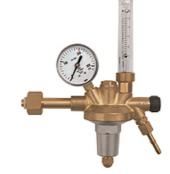

## Properties

| Pressure gauge for contents | 0 - 200/315 bar (max. cylinder pressure 200<br>bar), 0 - 300/400 bar (max. cylinder pressure<br>300 bar), 0 - 18/40 bar for acetylene |
|-----------------------------|---------------------------------------------------------------------------------------------------------------------------------------|
| flowmeter                   | 0 - 30 l/min                                                                                                                          |
| Material                    | Hot pressed brass                                                                                                                     |
| Cylinder connection         | W 21.8 x 1/14 LHi                                                                                                                     |

### Description

Single-stage type of construction acc. to DIN EN ISO 2503, with shut-off valve and safety valve as well as pressure gauges for the cylinder contents and working pressure.

| Item           |             |
|----------------|-------------|
| Identification | gas type    |
| K- 07 25 19 30 | Forming gas |