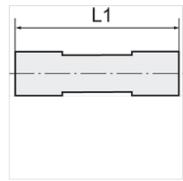

| Item           |                     |       |
|----------------|---------------------|-------|
| Identification | for external hose Ø | L1    |
|                |                     | (mm)  |
| K- 07 40 28 51 | 32 mm               | 165,0 |