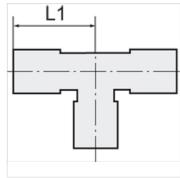

## **Description**

Push-in fittings series manufactured in plastic and nickel-plated brass. All parts are suitable for use with hoses, tubes or pipes made of plastic and copper.

| Item           |                     |      |  |
|----------------|---------------------|------|--|
| Identification | for external hose Ø | L1   |  |
|                |                     | (mm) |  |
| K- 07 40 46 49 | 4 mm / 4 mm / 6 mm  | 19,0 |  |