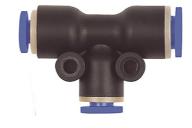

## K-T-STECK VB RED S M

Union tees, one unequal connector each on the side and in the centrer

| Properties            |                                                                                |  |
|-----------------------|--------------------------------------------------------------------------------|--|
| Working pressure      | Max. 15 bar, coarse vacuum                                                     |  |
| Application           | Air, vacuum                                                                    |  |
| Recommended hoses     | PU or PA (nylon)                                                               |  |
| Media                 | Compressed air and all gases or liquids that are compatible with the materials |  |
| Temp. range           | -20 °C to +80 °C                                                               |  |
| Material              | Plastic, Nickel plated brass                                                   |  |
| Contact pressure ring | Plastic                                                                        |  |
| Pneumatic Type        |                                                                                |  |

## **Description**

Push-in fittings series manufactured in plastic and nickel-plated brass. All parts are suitable for use with hoses, tubes or pipes made of plastic and copper.

| Item           |                     |      |  |
|----------------|---------------------|------|--|
| Identification | for external hose Ø | L1   |  |
|                |                     | (mm) |  |
| K- 07 40 46 49 | 4 mm / 4 mm / 6 mm  | 19,0 |  |