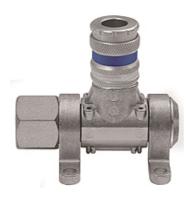

## K-DLV MULTI-LINK STANDARD

Compressed air distributor, type »Multi-Link« with quick disconnect standard couplings DN 7.6

| Properties         |                                     |  |
|--------------------|-------------------------------------|--|
| Operating pressure | Max. 16 bar                         |  |
| Temp. range        | -20 °C to +100 °C                   |  |
| Material           | Galvanised steel / brass            |  |
| Connection         | G 1/2 female                        |  |
| Media              | Compressed air, non-corrosive gases |  |
| Sealant            | NBR                                 |  |

## Description

Modular distributor system for flexible workplace design, can be rotated 180°. Equipped for 1 to 5 bleed units:

- DN 7.6 standard quick disconnect couplings.

| Item           |                           |             |  |
|----------------|---------------------------|-------------|--|
| Identification | Connection                | Bleed units |  |
| K- 07 35 13 69 | Standard couplings DN 7.6 | 1           |  |
| K- 07 35 13 72 | Standard couplings DN 7.6 | 2           |  |
| K- 07 35 13 75 | Standard couplings DN 7.6 | 3           |  |
| K- 07 35 13 78 | Standard couplings DN 7.6 | 4           |  |
| K- 07 35 13 81 | Standard couplings DN 7.6 | 5           |  |