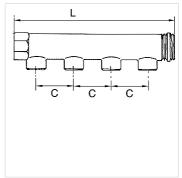

## **Description**

For assembling compressed air taps. End fittings with 1 x male and 1 x female thread, outlets optionally with male or female thread.

| Item           |                |           |           |           |
|----------------|----------------|-----------|-----------|-----------|
| Identification | Output         | Input     | C<br>(mm) | L<br>(mm) |
| K- 07 40 52 85 | 4 x 1/2 male   | 2 x 3/4   | 50,0      | 210,0     |
| K- 07 40 52 86 | 4 x 1/2 female | 2 x 3/4   | 50,0      | 210,0     |
| K- 07 40 52 87 | 4 x 1/2 male   | 2 x 1     | 50,0      | 213,0     |
| K- 07 40 52 88 | 4 x 1/2 female | 2 x 1     | 50,0      | 213,0     |
| K- 07 40 52 89 | 4 x 1/2 male   | 2 x 1 1/4 | 60,0      | 257,0     |
| K- 07 40 52 90 | 4 x 1/2 female | 2 x 1 1/4 | 60,0      | 257,0     |