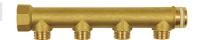

## K-VTST 4 AB MS

Distributor pieces, brass, with 4 outlets

**Properties** 

G 3/4 and G 1 incl. PTFE-sealing at outer thread, G 1 1/4 without sealing Connection

Operating pressure Max. 10 bar

## **Description**

For assembling compressed air taps. End fittings with 1 x male and 1 x female thread, outlets optionally with male or female thread.

| Item           |                |           |           |           |
|----------------|----------------|-----------|-----------|-----------|
| Identification | Output         | Input     | C<br>(mm) | L<br>(mm) |
| K- 07 40 52 85 | 4 x 1/2 male   | 2 x 3/4   | 50,0      | 210,0     |
| K- 07 40 52 86 | 4 x 1/2 female | 2 x 3/4   | 50,0      | 210,0     |
| K- 07 40 52 87 | 4 x 1/2 male   | 2 x 1     | 50,0      | 213,0     |
| K- 07 40 52 88 | 4 x 1/2 female | 2 x 1     | 50,0      | 213,0     |
| K- 07 40 52 89 | 4 x 1/2 male   | 2 x 1 1/4 | 60,0      | 257,0     |
| K- 07 40 52 90 | 4 x 1/2 female | 2 x 1 1/4 | 60,0      | 257,0     |