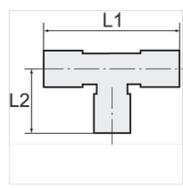

## Note

Further information on request

| Thread  | L1<br>(mm)                                          | L2<br>(mm)                                                       | AF                                                                                                                                                                                                                                            |
|---------|-----------------------------------------------------|------------------------------------------------------------------|-----------------------------------------------------------------------------------------------------------------------------------------------------------------------------------------------------------------------------------------------|
| G/R 1/8 | 39,5                                                | 18,5                                                             | 10 mm                                                                                                                                                                                                                                         |
| G/R 1/4 | 49,0                                                | 23,5                                                             | 13 mm                                                                                                                                                                                                                                         |
| G/R 3/8 | 54,0                                                | 26,0                                                             | 17 mm                                                                                                                                                                                                                                         |
| G/R 1/2 | 64,5                                                | 31,0                                                             | 21 mm                                                                                                                                                                                                                                         |
| G/R 3/4 | 69,5                                                | 33,0                                                             | 25 mm                                                                                                                                                                                                                                         |
| G/R 1   | 84,0                                                | 39,0                                                             | 30 mm                                                                                                                                                                                                                                         |
|         | G/R 1/8<br>G/R 1/4<br>G/R 3/8<br>G/R 1/2<br>G/R 3/4 | G/R 1/8 39,5 G/R 1/4 49,0 G/R 3/8 54,0 G/R 1/2 64,5 G/R 3/4 69,5 | (mm)         (mm)           G/R 1/8         39,5         18,5           G/R 1/4         49,0         23,5           G/R 3/8         54,0         26,0           G/R 1/2         64,5         31,0           G/R 3/4         69,5         33,0 |