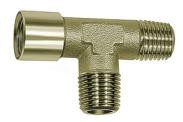

## K-T-STUECKE AG AG IG

Tees, male-male-female

| Properties            |                              |  |
|-----------------------|------------------------------|--|
| Operating pressure    | 60 bar                       |  |
| Operating temperature | Max. 150 °C                  |  |
| Female thread         | Parallel to DIN EN ISO 228-1 |  |
| Material              | Nickel-plated brass          |  |
| Male thread           | conical acc. DIN 2999        |  |