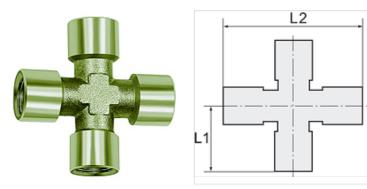

## K-K STUECK IG

Crosses, 4 x female

## Note

Further information on request

| Item           |        |            |            |       |
|----------------|--------|------------|------------|-------|
| Identification | Thread | L1<br>(mm) | L2<br>(mm) | AF    |
| K- 07 40 49 07 | G 1/8  | 21,0       | 42,0       | 10 mm |
| K- 07 40 49 08 | G 1/4  | 25,5       | 51,0       | 13 mm |
| K- 07 40 49 09 | G 3/8  | 28,0       | 56,0       | 17 mm |
| K- 07 40 49 10 | G 1/2  | 33,5       | 67,0       | 21 mm |