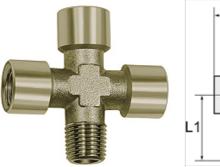

## K-K STUECK IG AG

Crosses, 3 x female, 1 x male

## Properties

| Operating pressure    | 60 bar                       |  |  |
|-----------------------|------------------------------|--|--|
| Operating temperature | Max. 150 °C                  |  |  |
| Female thread         | Parallel to DIN EN ISO 228-1 |  |  |
| Material              | Nickel-plated brass          |  |  |
| Male thread           | conical acc. DIN 2999        |  |  |