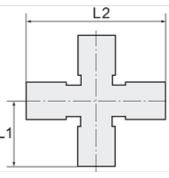

## Note

Further information on request

| Item           |         |      |      |       |
|----------------|---------|------|------|-------|
| Identification | Thread  | L1   | L2   | AF    |
|                |         | (mm) | (mm) |       |
| K- 07 40 49 11 | G/R 1/8 | 18,5 | 42,0 | 10 mm |
| K- 07 40 49 12 | G/R 1/4 | 23,5 | 51,0 | 13 mm |
| K- 07 40 49 13 | G/R 3/8 | 26,0 | 56,0 | 17 mm |
| K- 07 40 49 14 | G/R 1/2 | 31,0 | 67,0 | 21 mm |