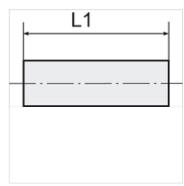

## Additional information

Further types and dimensions on request.

| Item           |        |            |       |  |
|----------------|--------|------------|-------|--|
| Identification | Thread | L1<br>(mm) | AF    |  |
| K- 07 40 00 41 | M 5    | 12,0       | 8 mm  |  |
| K- 07 40 00 42 | G 1/8  | 22,0       | 14 mm |  |
| K- 07 40 00 43 | G 1/4  | 26,0       | 17 mm |  |
| K- 07 40 00 44 | G 3/8  | 26,0       | 22 mm |  |
| K- 07 40 00 45 | G 1/2  | 30,0       | 27 mm |  |
| K- 07 40 00 46 | G 3/4  | 36,0       | 32 mm |  |
| K- 07 40 00 47 | G 1    | 40,0       | 41 mm |  |