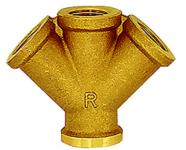

## K-VT 2-3 FACH MS BL

Distributors, 2 or 3 outlets, brass

| Properties         |                                     |  |
|--------------------|-------------------------------------|--|
| Operating pressure | Max. 10 bar                         |  |
| Material           | ial Brass with a bare metal surface |  |