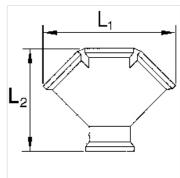

## Note

Further information on request

| Item           |              |            |            |            |  |  |
|----------------|--------------|------------|------------|------------|--|--|
| Identification | Thread       | Outlets    | L1<br>(mm) | L2<br>(mm) |  |  |
| K- 07 40 40 16 | G 3/8 female | 2 x female | 53,5       | 50,0       |  |  |
| K- 07 40 40 17 | G 1/2 female | 2 x female | 58,5       | 54,0       |  |  |
| K- 07 40 40 18 | G 3/8 female | 3 x female | 78,5       | 61,0       |  |  |
| K- 07 40 40 19 | G 1/2 female | 3 x female | 87,7       | 69,0       |  |  |