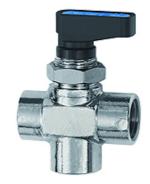

## K-3 BKR MINI T

3-way mini ball valves, T-Bore

| Properties            |                                |  |  |  |
|-----------------------|--------------------------------|--|--|--|
| Application           | Compressed air, water, oil     |  |  |  |
| Operating pressure    | -0,99 bar - 20 bar             |  |  |  |
| Operating temperature | -20 °C to +80 °C               |  |  |  |
| Thread description    | G thread acc. DIN EN ISO 228-1 |  |  |  |
| Housing and ball      | Chrome-plated brass            |  |  |  |
| Hand lever            | PA 66 glass fibre-reinforced   |  |  |  |
| Ball seals            | PTFE                           |  |  |  |
| Stem seal             | NBR                            |  |  |  |
|                       |                                |  |  |  |