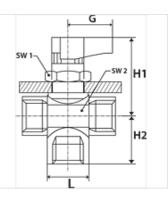

## Note

Further information on request

| Item           |    |              |           |            |            |           |             |             |
|----------------|----|--------------|-----------|------------|------------|-----------|-------------|-------------|
| Identification | DN | Thread       | G<br>(mm) | H1<br>(mm) | H2<br>(mm) | L<br>(mm) | AF1<br>(mm) | AF2<br>(mm) |
| K- 07 30 29 90 | 5  | G 1/8 female | 19,00     | 33,5       | 15,5       | 35,0      | 17          | 17          |
| K- 07 30 29 91 | 5  | G 1/4 female | 19,00     | 33,5       | 17,5       | 37,0      | 17          | 17          |
| K- 07 30 29 92 | 7  | G 3/8 female | 19,00     | 35,0       | 19,5       | 42,0      | 17          | 21          |