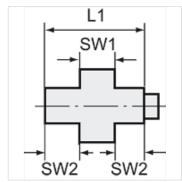

## Note

The dimensions of the standard screw fittings may change slightly during the life of the catalogue as a result of optimisation processes. Further information on request

| Item           |         |            |             |             |
|----------------|---------|------------|-------------|-------------|
| Identification | Thread  | L1<br>(mm) | AF1<br>(mm) | AF2<br>(mm) |
| K- 07 40 46 06 | G 1/8   | 42,3       | 29          | 18          |
| K- 07 40 46 15 | G 1/4   | 43,0       | 29          | 18          |
| K- 07 40 46 16 | G 3/8   | 46,0       | 34          | 22          |
| K- 07 40 46 21 | G 1/2   | 56,0       | 39          | 26          |
| K- 07 40 46 22 | G 3/4   | 59,7       | 47          | 32          |
| K- 07 40 46 23 | G 1     | 67,0       | 58          | 40          |
| K- 07 40 46 24 | G 1 1/4 | 76,0       | 67          | 49          |
| K- 07 40 46 25 | G 1 1/2 | 81,0       | 76          | 56          |
| K- 07 40 46 26 | G 2     | 89,0       | 90          | 68          |