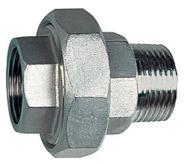

## K-XG LOESBAR IG AG

Detachable double nipples, female-male, flat seat

| Properties       |                              |
|------------------|------------------------------|
| Working pressure | Max. 10 bar                  |
| Male thread      | Parallel to DIN EN ISO 228-1 |
| Female thread    | Parallel to DIN EN ISO 228-1 |
| Material         | Stainless steel 1.4408       |