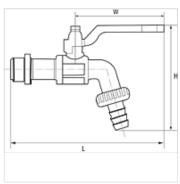

## Description

With hose connector, thread acc. to ISO 228-1, with lockable hand lever

| и | e  | n | ١. |
|---|----|---|----|
| ц | ·C |   |    |

| Identification | DN | Connection | PN (bar) | Н     | L     | W    |
|----------------|----|------------|----------|-------|-------|------|
|                |    |            |          | (mm)  | (mm)  | (mm) |
| K- 07 30 30 30 | 12 | G 1/2 male | 16       | 91,0  | 149,0 | 90,0 |
| K- 07 30 30 32 | 20 | G 3/4 male | 16       | 102,0 | 156,0 | 90,0 |
| K- 07 30 30 28 | 25 | G 1 male   | 16       | 116,0 | 145,0 | 90,0 |