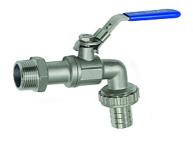

## K-KUGELAUSLAUFHAEHNE VA

Bibcocks - Stainless steel

| Properties         |                                                        |
|--------------------|--------------------------------------------------------|
| Application        | Water, gaseous and non-corrosive media, compressed air |
| Operating pressure | 16 bar                                                 |
| Temp. range        | -10 °C to +150 °C                                      |
| Seal               | Teflon/NBR                                             |
| Housing            | Stainless steel 1.4401                                 |
| Material           | sealing: Teflon/NBR                                    |

## Description

With hose connector, thread acc. to ISO 228-1, with lockable hand lever

| и | e  | n | ١. |
|---|----|---|----|
| ц | ·C |   |    |

| Identification | DN | Connection | PN (bar) | Н     | L     | W    |
|----------------|----|------------|----------|-------|-------|------|
|                |    |            |          | (mm)  | (mm)  | (mm) |
| K- 07 30 30 30 | 12 | G 1/2 male | 16       | 91,0  | 149,0 | 90,0 |
| K- 07 30 30 32 | 20 | G 3/4 male | 16       | 102,0 | 156,0 | 90,0 |
| K- 07 30 30 28 | 25 | G 1 male   | 16       | 116,0 | 145,0 | 90,0 |