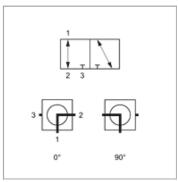

| Properties         |                                                                                       |
|--------------------|---------------------------------------------------------------------------------------|
| Connection 1 - 3   | BSP cylindrical internal threads                                                      |
| Sealing form 1 - 3 | Shape A                                                                               |
| Bore               | L shaped                                                                              |
| Contact travel     | 0°; 90°                                                                               |
| Temp. range        | Water: 0 °C to +150 °C<br>Air: - 20 °C to + 150 °C                                    |
| Surface            | nickel plated                                                                         |
| Material           | Brass housing<br>Aluminium handle<br>Brass ball, hard chrome-plated<br>PTFE ball seal |
|                    |                                                                                       |