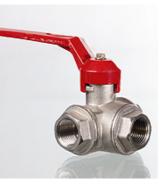

## **3 BKR ND T** 3-way ball valve in low pressure design

## HANSA/FLEX

| Properties |
|------------|
|------------|

| 1 Toporado         |                                                                                       |
|--------------------|---------------------------------------------------------------------------------------|
| Connection 1 - 3   | BSP cylindrical internal threads                                                      |
| Sealing form 1 - 3 | Shape A                                                                               |
| Bore               | T shaped                                                                              |
| Contact travel     | 0°; 90°                                                                               |
| Temp. range        | Water: 0 °C to +150 °C<br>Air: - 20 °C to + 150 °C                                    |
| Surface            | nickel plated                                                                         |
| Material           | Brass housing<br>Aluminium handle<br>Brass ball, hard chrome-plated<br>PTFE ball seal |