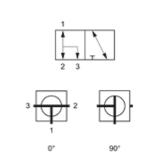

## HANSA/FLEX

| Properties |
|------------|
|------------|

| 1 Toporado         |                                                                                       |
|--------------------|---------------------------------------------------------------------------------------|
| Connection 1 - 3   | BSP cylindrical internal threads                                                      |
| Sealing form 1 - 3 | Shape A                                                                               |
| Bore               | T shaped                                                                              |
| Contact travel     | 0°; 90°                                                                               |
| Temp. range        | Water: 0 °C to +150 °C<br>Air: - 20 °C to + 150 °C                                    |
| Surface            | nickel plated                                                                         |
| Material           | Brass housing<br>Aluminium handle<br>Brass ball, hard chrome-plated<br>PTFE ball seal |