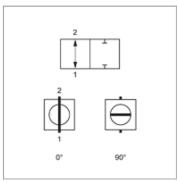

| Properties       |                                                                                       |
|------------------|---------------------------------------------------------------------------------------|
| Connection 1 + 2 | BSP cylindrical internal threads                                                      |
| Contact travel   | 0°; 90°                                                                               |
| Temp. range      | Air: - 20 °C to + 150 °C<br>Water: 0 °C to +150 °C                                    |
| Surface          | nickel plated                                                                         |
| Material         | Brass housing<br>Aluminium handle<br>Brass ball, hard chrome-plated<br>PTFE ball seal |
|                  |                                                                                       |