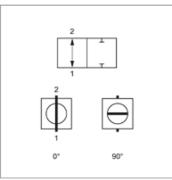

| Properties         |                                                                                       |
|--------------------|---------------------------------------------------------------------------------------|
| Connection 1 + 2   | BSP cylindrical internal threads                                                      |
| Sealing form 1 + 2 | for screw-in pins with shapes A, B and if necessary E                                 |
| Contact travel     | 0°; 90°                                                                               |
| Temp. range        | Water: 0 °C to +130 °C<br>Air: - 20 °C to +130 °C                                     |
| Surface            | nickel plated                                                                         |
| Material           | Brass housing<br>Aluminium handle<br>Brass ball, hard chrome-plated<br>PTFE ball seal |